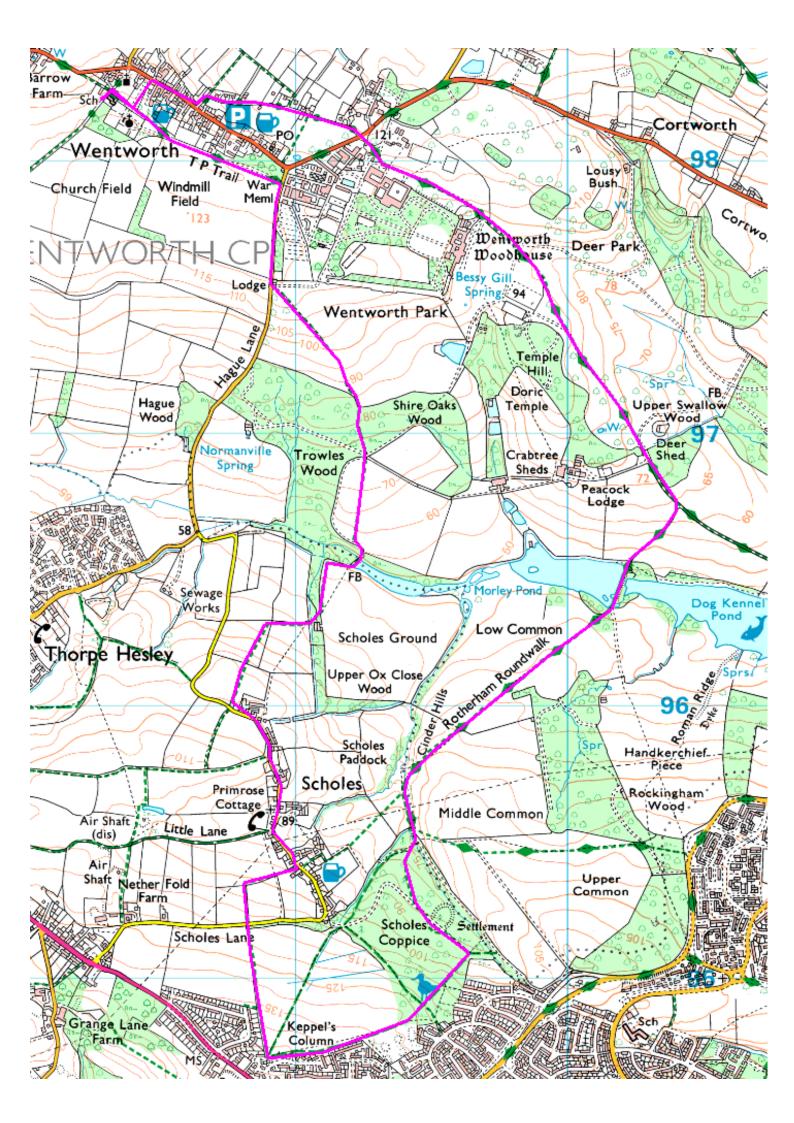

## Wentworth and Keppel's Column

Saturday 26th October, 10:30

This is a circular walk of approximately six and a half miles. Using lanes plus woodland and field paths this route takes us up to Keppel's Column to admire the views and we return past the grand house itself. There are some stiles and some fairly steep climbs (in fact there's not much flat walking at all).

There is one shortcut which cuts off about a mile and the steepest bit of the climb, but it also bypasses Keppel's Column.

Meet: Churchfield Lane car park, Wentworth, (behind the Church and school)

Post Code S62 7TX