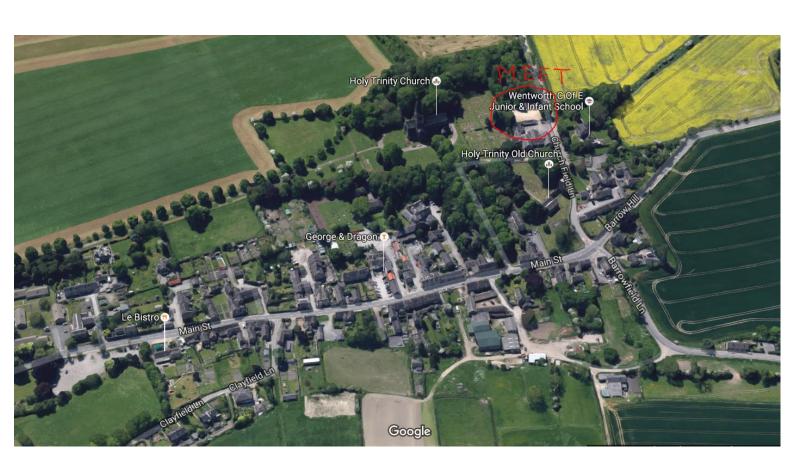

There is one shortcut which cuts off about a mile and the steepest bit of the climb, but it also bypasses Keppel's Column.

Meet: Churchfield Lane car park, Wentworth, (behind the Church and school)

Post Code S62 7TX